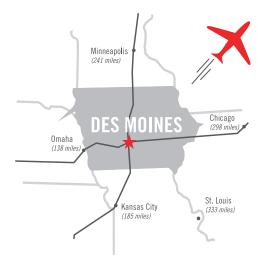

Twenty-one non-stop destinations from Des Moines International Airport and more than 2.3 million annual passengers.